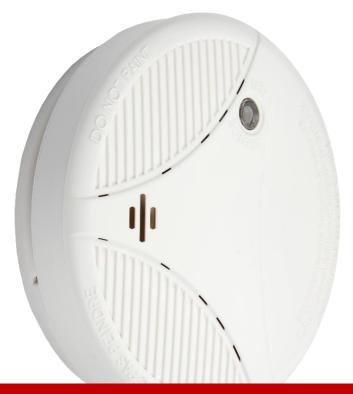

# SMOKE/CARBON MONOXIDE DETECTOR

FLORI.PLUS.25 www.flori.plus/en

A premium-quality product of Rubinum Engineering GmbH

# FLORI.PLUS.25

#### **Key Features**

- 2-in-1 Ultimate Protection
- Combination Smoke/CO Detector
- Best in Class Sensing Performance
- Sleek and Contemporary Design
- Proprietary German Technology
- 5 Years Warranty
- Built-in 10-Year Lithium-ion Battery
- Certified by World Renowned Organisations